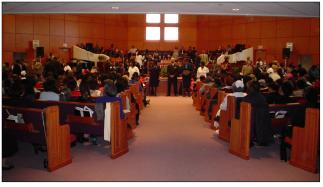

## Morning Star Baptist Church

Mattapan, Massachusetts

This project involved the new construction of a 33,000 s.f. church with a construction cost of \$7.6 Million.

The new church includes a sanctuary that seats 950 persons. In addition it houses administrative offices, classrooms, conference spaces, and a large fellowship hall. The sturdy palette of masonry, glass and metal panels are testimony to the long term commitment the Morning Star Congregation is making to this very special site on Blue Hill Avenue.