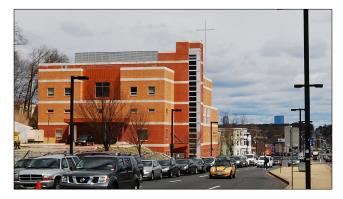

## Morning Star Baptist Church

Mattapan, Massachusetts

This project involved the new construction of a 33,000 s.f. church with a construction cost of \$7.6 Million.

The new church includes a sanctuary that seats 950 persons. In addition it houses administrative offices, classrooms, conference spaces, and a large fellowship hall. The sturdy palette of masonry, glass and metal panels are testimony to the long term commitment the Morning Star Congregation is making to this very special site on Blue Hill Avenue.