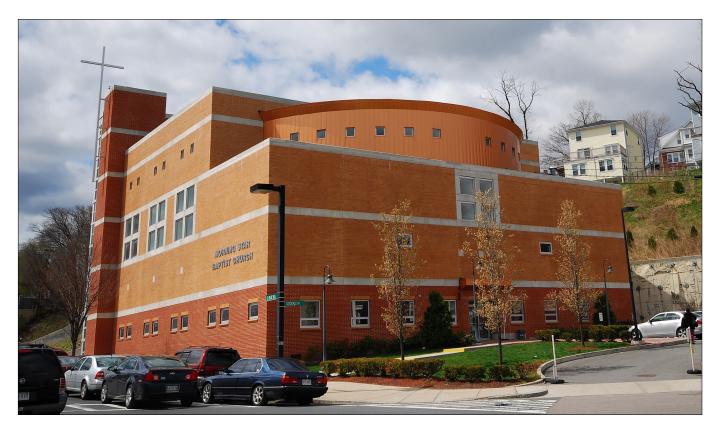

## Morning Star Baptist Church

Mattapan, Massachusetts

This project involved the new construction of a 33,000 s.f. church with a construction cost of \$7.6 Million.

The new church includes a sanctuary that seats 950 persons. In addition it houses administrative offices, classrooms, conference spaces, and a large fellowship hall. The sturdy palette of masonry, glass and metal panels are testimony to the long term commitment the Morning Star Congregation is making to this very special site on Blue Hill Avenue.