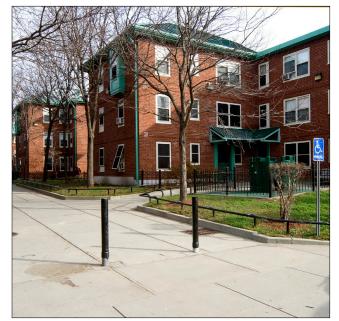

## Heath Street Public Housing Renovation

Jamaica Plain, MA

Master plan and building reconfiguration for 206 units on 20 acres of land at the Heath Street Housing project. Mr. Bradley coordinated the work of the consultants and associated architect, and participated in tenant review and programming meetings. He also supervised and produced construction documents and observed construction for the Boston Housing Authority.

Address: 17/25 Horan Way, Jamaica Plain, MA 106/110/114 Heath Street, Jamaica Plain, MA 90/98 Heath Street, Jamaica Plain, MA 17 Bickford Street, Jamaica Plain, MA

Client: Boston Housing Authority