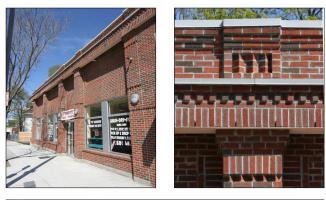

## Family Discount Laundry

Boston, Massachusetts

Family Discount Laundry is a newly constructed masonry building located at 1282 Blue Hill Avenue in the Mattapan section of Boston. The Arch Professional Group was selected and hired to design and facilitate the construction administration of the new laundry mat which needed to contain 30 washers and 25 dryers including a partial basement for mechanical and electrical equipment. APG incorporated existing masonry design influences from surrounding building typologies resulting in a unique and well crafted façade reflecting a new vision in masonry detailing for the commercial corridor and the community. The high windows and aluminum framed windows and doors accentuate the design by providing high visibility, natural light and fresh finishes which was highly desired by the owner. The Applied and completed awnings and signage will provide for an outstanding building on Blue Hill Avenue.