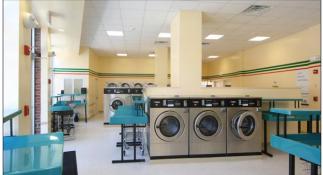

## Family Discount Laundry

Boston, Massachusetts

Family Discount Laundry is a newly constructed masonry building located at 1282 Blue Hill Avenue in the Mattapan section of Boston. The Arch Professional Group was selected and hired to design and facilitate the construction administration of the new laundry mat which needed to contain 30 washers and 25 dryers including a partial basement for mechanical and electrical equipment. APG incorporated existing masonry design influences from surrounding building typologies resulting in a unique and well crafted façade reflecting a new vision in masonry detailing for the commercial corridor and the community. The high windows and aluminum framed windows and doors accentuate the design by providing high visibility, natural light and fresh finishes which was highly desired by the owner. The Applied and completed awnings and signage will provide for an outstanding building on Blue Hill Avenue.