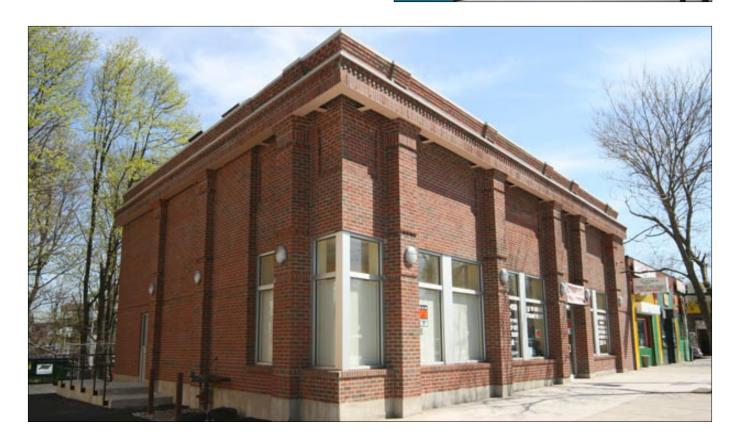

## Family Discount Laundry

Boston, Massachusetts

Family Discount Laundry is a newly constructed masonry building located at 1282 Blue Hill Avenue in the Mattapan section of Boston. The Arch Professional Group was selected and hired to design and facilitate the construction administration of the new laundry mat which needed to contain 30 washers and 25 dryers including a partial basement for mechanical and electrical equipment. APG incorporated existing masonry design influences from surrounding building typologies resulting in a unique and well crafted façade reflecting a new vision in masonry detailing for the commercial corridor and the community. The high windows and aluminum framed windows and doors accentuate the design by providing high visibility, natural light and fresh finishes which was highly desired by the owner. The Applied and completed awnings and signage will provide for an outstanding building on Blue Hill Avenue.