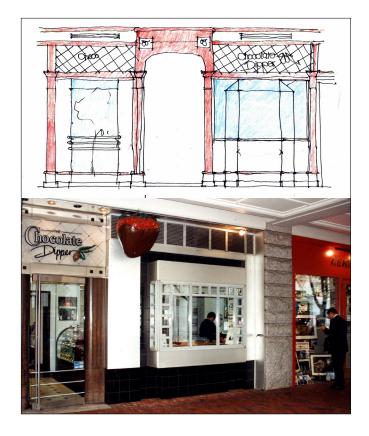

## **Chocolate Dipper**

Boston, Massachusetts

The Chocolate Dipper Store at the Mall at Longwood Medical was one of several stores located in the Boston Area. The original being located at Faneuil Hall Marketplace. The existing owner hired Mr. Bradley to provide architectural services resulting in the proposed and designed interior and exterior storefront renovation for his business. Mr. Bradley used mahogany wood veneer with polished stainless steel, mirror finished grid and etched squares. The interior used white and black marble floor tiles and granite counters. The design was highly successful.