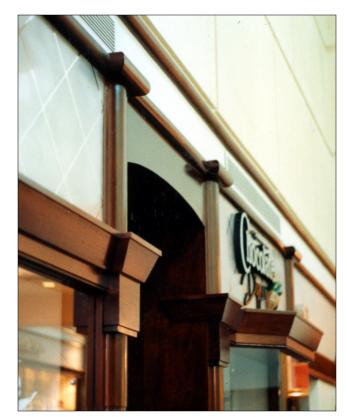

## **Chocolate Dipper**

Boston, Massachusetts

The Chocolate Dipper Store at the Mall at Longwood Medical was one of several stores located in the Boston Area. The original being located at Faneuil Hall Marketplace. The existing owner hired Mr. Bradley to provide architectural services resulting in the proposed and designed interior and exterior storefront renovation for his business. Mr. Bradley used mahogany wood veneer with polished stainless steel, mirror finished grid and etched squares. The interior used white and black marble floor tiles and granite counters. The design was highly successful.