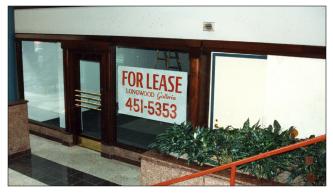

## **Chocolate Dipper**

Boston, Massachusetts

The Chocolate Dipper Store at the Mall at Longwood Medical was one of several stores located in the Boston Area. The original being located at Faneuil Hall Marketplace. The existing owner hired Mr. Bradley to provide architectural services resulting in the proposed and designed interior and exterior storefront renovation for his business. Mr. Bradley used mahogany wood veneer with polished stainless steel, mirror finished grid and etched squares. The interior used white and black marble floor tiles and granite counters. The design was highly successful.