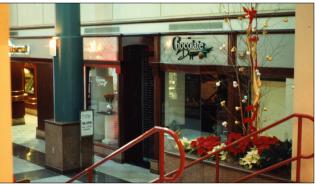

## **Chocolate Dipper**

Boston, Massachusetts

The Chocolate Dipper Store at the Mall at Longwood Medical was one of several stores located in the Boston Area. The original being located at Faneuil Hall Marketplace. The existing owner hired Mr. Bradley to provide architectural services resulting in the proposed and designed interior and exterior storefront renovation for his business. Mr. Bradley used mahogany wood veneer with polished stainless steel, mirror finished grid and etched squares. The interior used white and black marble floor tiles and granite counters. The design was highly successful.